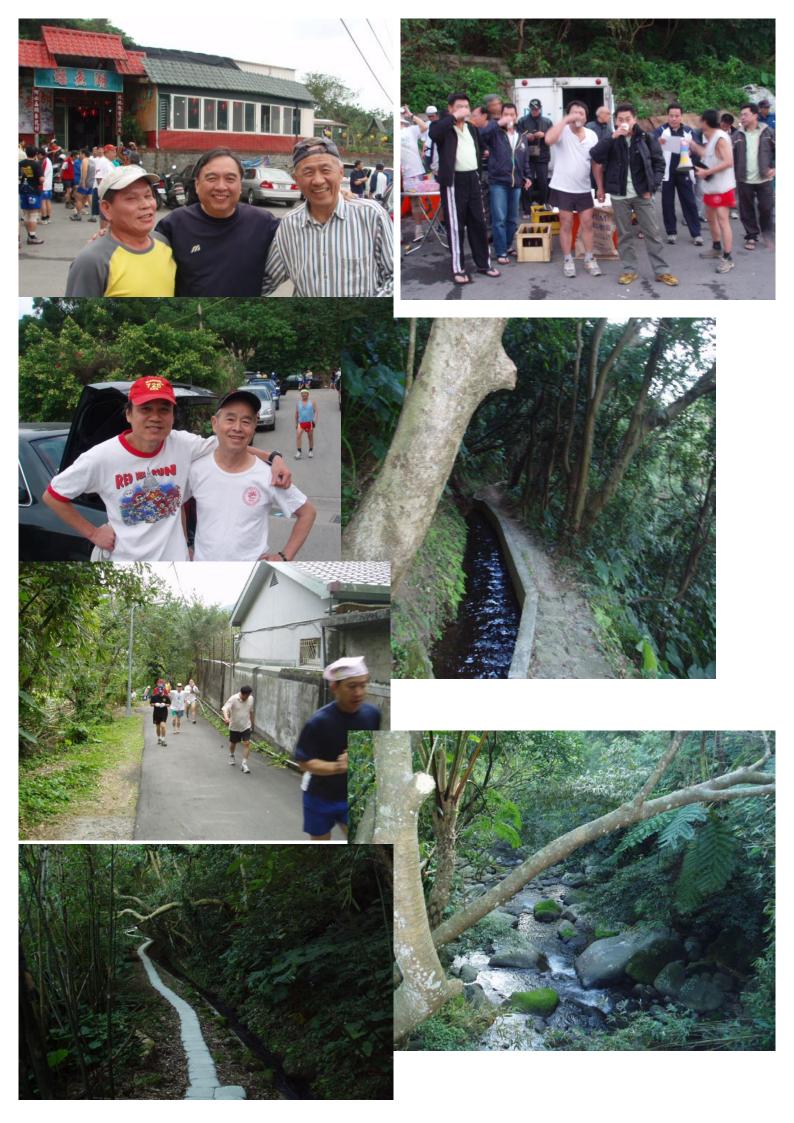

人數: 207

不怕你幹機怎麼樣,因為yakuza是登山高手,手腳都高來高去,是高山嚮導,算老賊一個,在配上與刀事家、他是肝瞻外科高手,你再多說,他就包刀進怒刀出,一點都不含糊,且是教授級的金老師(kīng kong),在兩位特別人物的精心策劃下,路線當然是長的讓你哭的回家找爸媽!今日的集合地點在至善路2段右轉的鱷魚湖餐廳,因是今年第一次活動,所以出席踴躍特別多人,尤其像年頭年尾才來的不該來的也現身了,算是Dragon會長面子特別大,在熱身操復3:00準時出發,由停車場出發到青青農場旁右轉,經原住民文化主題公園旁進入至善路341巷底福德宫,沿著陡峭石階爬升真是氣喘如牛,再蹺經莊項路的最高點經士林柜園山莊,此乃永福里永公路,經暫废彥(Wīno)的指引帶領與說明,來到尾崙山(美崙山)基點標高359附質是收獲不少,此時已是3:55分只好加快腳步,沿著坪頂古圳溝渠下游逆向上游奔馳,水流清澈見底,讓人有心曠神怡,消暑不少,而來到平等里此地仍是北市近郊著名的蔬菜、果園、休閒農業地區,環境清新,生態水土保持完整,更是郊遊的好去處,到此後由平壽路下山,來一段明德樂園古蹟巡禮一番,

In stark contrast to last week's wintery cold and rain, the weather for this week's little jaunt was dry and mild and boded well for a good run. However arriving at the venue for this week's production, the Crocodile Restaurant on the

opposite hillside to the Palace Museum in Wai Shuang Shi and finding the Hare, 'Yakuza', already three sheets to the wind and informing every one that the run would take in Ping Dong Li, your scribe's enthusiasm for the forthcoming run waned dramatically. The Hare however insisted that the run would only take about I hour 20 minutes and although this might have been true for anyone with some form of rocket assistance, for the average hasher and the aging farts of

An optimist to the last and hoping that the Hare had actually found some new trails, your scribe stayed on and following the highly energetic warm-up exercises led by 'Fire Bird', followed the pack

out of the restaurant car park. Dropping down to the main road that runs past the Palace Museum, the trail led across and then up the long flight of steps to Pine Village. A short detour through some agriculture and passing the guard gate to Pine Village, the trail led on up to the irrigation channel and foot path which leads all the way to Ping Dong Li. At this point is was

clear that the Hare was just duplicating the run set by long ago even to the extent that he included the absolutely unnecessary loop, but unlike wine, it

did not improve with age! Given that the Hare has at least 888 runs under his belt, it is also hard to understand how he set a Back Track without a setting a corresponding Check; but this he did. Sticking to the path along the irrigation channel and missing out the idiot loop, your scribe started to look for a suitable path that would lead down to the valley below thus avoiding the arduous climb up to Ping Dong Li and the long and boring descent to the On-In down a long flight of stepsand the main road. Finding what appeared to be just such a path but forewarned by 'Wino' that it only lead to some private property, your scribe took off down the steps with gusto only to find to his disgust that the path did in fact only