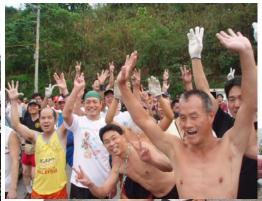

lead to a small farm house and its adjoining vegetable patch. With now little interest to continue this particularly dumb run, your scribe made the wise decision to turn back and arrived back at the bucket as Down-Downs were getting under way, well ahead of some of those who had opted to continue and follow the trail. With GM 'Dragon' now taking over the reins of power as our new fearless leader, he led the Downs-Downs with vigor calling on all and sundry for a sup of the good brew. To add to the frivolity, your scribe had the Hare called up for his lack of Hashing knowledge and for setting a totally boring run, not to mention that it was almost an exact copy of 'Monkey Dick' s' run.