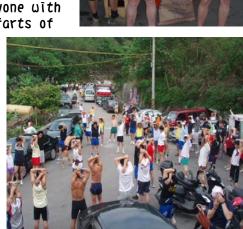

An optimist to the last and hoping that the Hare had actually found some new trails, your scribe stayed on and following the highly energetic warm-up exercises led by 'Fire Bird', followed the pack

out of the restaurant car park. Dropping down to the main road that runs past the Palace Museum, the trail led across and then up the long flight of steps to Pine Village. A short detour through some agriculture and passing the guard gate to Pine Village, the trail led on up to the irrigation channel and foot path which leads all the way to Ping Dong Li. At this point is was