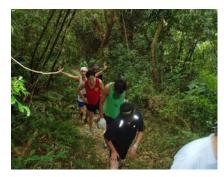

An optimist to the last and hoping that the Hare had actually found some new trails, your scribe stayed on and following the highly energetic warm-up exercises led by 'Fire Bird', followed the pack

out of the restaurant car park. Dropping down to the main road that runs past the Palace Museum, the trail led across and then up the long flight of steps to Pine Village. A short detour through some agriculture and passing the guard gate to Pine Village, the trail led on up to the irrigation channel and foot path which leads all the way to Ping Dong Li. At this point is was

clear that the Hare was just duplicating the run set by long ago even to the extent that he included the absolutely unnecessary loop, but unlike wine, it

did not improve with age! Given that the Hare has at least 888 runs under his belt, it is also hard to understand how he set a Back Track without a setting a corresponding Check; but this he did. Sticking to the path along the irrigation channel and missing out the idiot loop, your scribe started to look for a suitable path that would lead down to the valley below thus avoiding the arduous climb up to Ping Dong Li and the long and boring descent to the On-In down a long flight of stepsand the main road. Finding what appeared to be just such a path but forewarned by 'Wino' that it only lead to some private property, your scribe took off down the steps with gusto only to find to his disgust that the path did in fact only